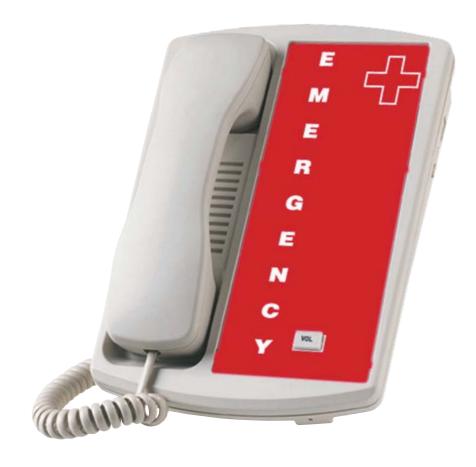

### **Emergency Series**

For ongoing emergency communications requirements as well as emerging security concerns, many public and private commercial properties are including Scitec emergency sets in corporate purchasing programs. Scitec emergency telephones are ideal for hotels, motels, resorts, timeshare, hospital, nursing home, long-term care, university, college, and general business applications.

### Design

- Full-length printable faceplate area for emergency instructions
- Contemporary feature phone styling
- Long wearing engraved keys
- Non-marring, non-slip silicon feet
- Wall mount kit sold separately

## **Feature Keys**

Volume control key